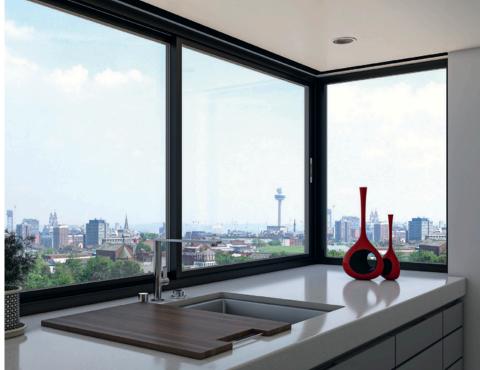

#### Soundproof Aluminium Window

Envirotech Mute Soundproof Aluminium Fixed Window Maximize natural light throughout the interior spaces, combined with correct glass configuration, these windows perform high on noise reduction and energy effeciency. Customized through more glass and less frame, these windows offer beautiful sightlines with less hindrance.

Envirotech Mute Soundproof Aluminium Fixed Window use virgin grade aluminium, ensuring that your windows are high on performance and built to last.

## Features & Benefits Envirotech Mute used- EMW 47

- Thermally efficient.
- Noise reduction.
- Almost completely maintenace free.
- Highly robust and durable.
- Built to withstand heavy wind load pressure.
- Customization in terms of size, glazing and color.

Glass Configuration: 5mm Single glass to 18mm DGU glass.