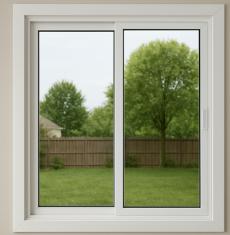

#### Soundproof Aluminium Window

Envirotech Mute Soundproof Aluminium Fixed Window Maximize natural light throughout the interior spaces, combined with correct glass configuration, these windows perform high on noise reduction and energy effeciency. Customized through more glass and less frame, these windows offer beautiful sightlines with less hindrance.

Envirotech Mute Soundproof Aluminium Fixed Window use virgin grade aluminium, ensuring that your windows are high on performance and built to last.

## Features & Benefits Envirotech Mute used- EMW 47

- Thermally efficient.
- Noise reduction.
- Almost completely maintenace free.
- Highly robust and durable.
- Built to withstand heavy wind load pressure.
- Customization in terms of size, glazing and color.

Glass Configuration: 5mm Single glass to 18mm DGU glass.