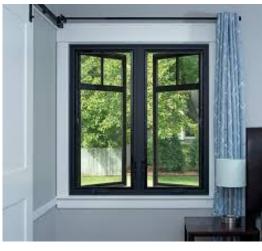

#### Soundproof Aluminium Window

Envirotech Mute Soundproof Aluminium Fixed Window Maximize natural light throughout the interior spaces, combined with correct glass configuration, these windows perform high on noise reduction and energy effeciency. Customized through more glass and less frame, these windows offer beautiful sightlines with less hindrance.

Envirotech Mute Soundproof Aluminium Fixed Window use virgin grade aluminium, ensuring that your windows are high on performance and built to last.

## Features & Benefits Envirotech Mute used- EMW 47

- Thermally efficient.
- Noise reduction.
- Almost completely maintenace free.
- Highly robust and durable.
- Built to withstand heavy wind load pressure.
- Customization in terms of size, glazing and color.

Glass Configuration: 5mm Single glass to 18mm DGU glass.