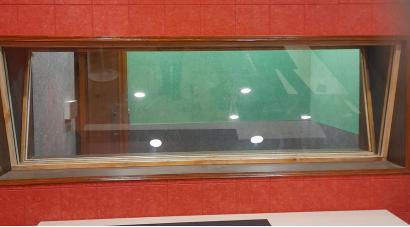

#### Soundproof Tilt & Turn Window

Envirotech Mute tilt & turn window designs offer maximum security, energy efficiency and durability compromising on style.

Tilt & turn windows offer unique dual opening mode as they operate on an advanced mechanism which enables them to operate on two axis these windows can be opened-as a standard casement windows operating on hinges screwed on one side and,- as tilted window which tilts slightly from upper side with base fixed, whenever air ventilation is needed without opening the entire window, This switch can be easily managed through moving the window handle in desired direction.

#### Features & Benefits

#### Envirotech Mute used - EMW 47

- Allow Maximum ventilation and easy cleaning.
- Made using world-class technology.
- Versatile and durable.
- Resilent to warping, corrosion and flexing.
- Branded glass & hardware.
- Echo-friendly
- Up to 7ft hight
- Can be done in combination
- Customization in terms of size, colour, glazing and hardware.

#### **Applications:**