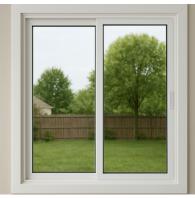

### **SOUNDPROOF ALUMINIUM SLIDING WINDOW**

Page No. 07

#### Soundproof Aluminium Sliding Window

At Envirotech, we specialize in designing and manufacturing high-quality Soundproof Aluminium Windows that offer excellent noise reduction without compromising on style or durability. As a trusted Soundproof Aluminium Windows Manufacturer, we are committed to providing innovative acoustic solutions tailored to modern architecture and lifestyle needs.

#### Envirotech Mute used-EMW 27 / EMW 36

- Made using world-class technology.
- Single and multiple locking systems.
- Versatile and durable.
- The horizontal sash movement ensures better ventilation
- Availability of multi- track systems.
- Branded glass & hardware
- Best utilization of space since the sashes open left to right or vice versa.
- Up to 7ft hight.
- Customization in terms of size, style, glazing, color and hardware.

Glass Configuration: 6mm upto 8mm Customized.