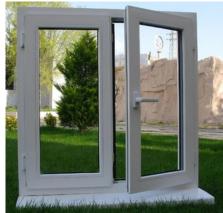

#### Soundproof Aluminium Sliding Window

At Envirotech, we specialize in designing and manufacturing high-quality Soundproof Aluminium Windows that offer excellent noise reduction without compromising on style or durability. As a trusted Soundproof Aluminium Windows Manufacturer, we are committed to providing innovative acoustic solutions tailored to modern architecture and lifestyle needs.

#### Features & Benifits

#### Envirotech Mute used-EMW 27 / EMW 36

- Made using world-class technology.
- Single and multiple locking systems.
- Versatile and durable.
- The horizontal sash movement ensures better ventilation
- Availability of multi- track systems.
- Branded glass & hardware
- Best utilization of space since the sashes open left to right or vice versa.
- Up to 7ft hight.
- Customization in terms of size, style, glazing, color and hardware.

Glass Configuration: 6mm upto 8mm Customized.