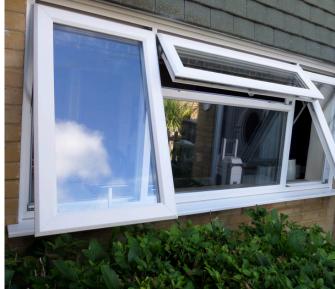

#### Soundproof Aluminium Sliding Window

At Envirotech, we specialize in designing and manufacturing high-quality Soundproof Aluminium Windows that offer excellent noise reduction without compromising on style or durability. As a trusted Soundproof Aluminium Windows Manufacturer, we are committed to providing innovative acoustic solutions tailored to modern architecture and lifestyle needs.

#### Features & Benifits

#### Envirotech Mute used-EMW 27 / EMW 36

- Made using world-class technology.
- Single and multiple locking systems.
- Versatile and durable.
- The horizontal sash movement ensures better ventilation
- Availability of multi- track systems.
- Branded glass & hardware
- Best utilization of space since the sashes open left to right or vice versa.
- Up to 7ft hight.
- Customization in terms of size, style, glazing, color and hardware.