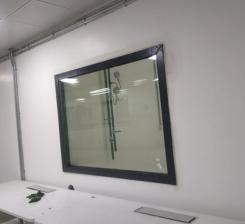

#### Soundproof Aluminium Window

Envirotech Mute Soundproof Aluminium Fixed Window Maximize natural light throughout the interior spaces, combined with correct glass configuration, these windows perform high on noise reduction and energy effeciency. Customized through more glass and less frame, these windows offer beautiful sightlines with less hindrance.

Envirotech Mute Soundproof Aluminium Fixed Window use virgin grade aluminium, ensuring that your windows are high on performance and built to last.