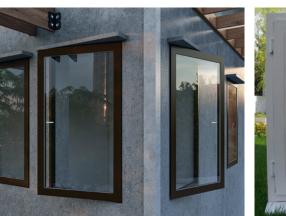

#### Soundproof Aluminium Window

Envirotech Mute Soundproof Aluminium Fixed Window Maximize natural light throughout the interior spaces, combined with correct glass configuration, these windows perform high on noise reduction and energy effeciency. Customized through more glass and less frame, these windows offer beautiful sightlines with less hindrance.

Envirotech Mute Soundproof Aluminium Fixed Window use virgin grade aluminium, ensuring that your windows are high on performance and built to last.

## Features & Benefits Envirotech Mute used- EMW 47

- Thermally efficient.
- Noise reduction.
- Almost completely maintenace free.
- Highly robust and durable.
- Built to withstand heavy wind load pressure.
- Customization in terms of size, glazing and color.

Glass Configuration: 5mm Single glass to 18mm DGU glass.