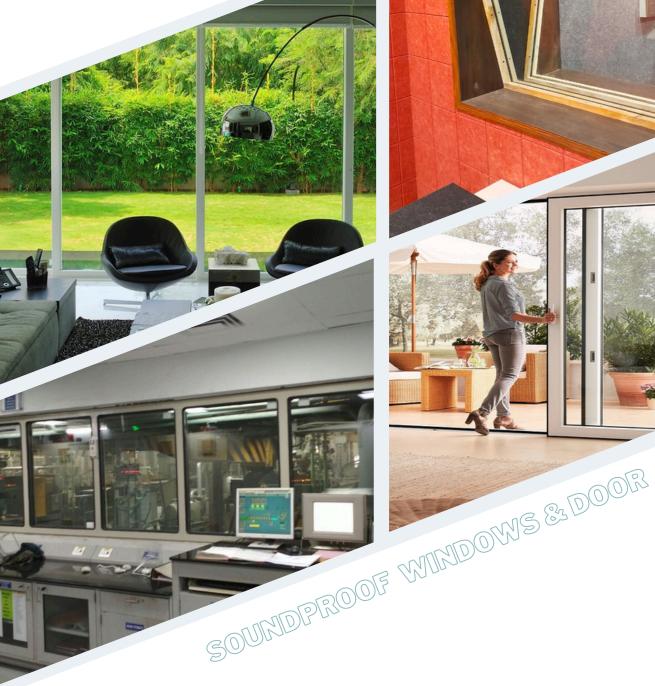

#### **Acoustic Windows**

Envirotech Mute, Acoustic Window is a real innovation for occupants wishing to ventilate their interior's poor acoustic window while protecting themselves against outside noise. suboptimal This sliding joinery system provides acoustic insulation against airborne noise even when open. We offer the best acoustic windows in India designed for your office's needs, whether you're looking for single or double glazing.

#### Soundproof Aluminium Window

Envirotech Mute Soundproof Aluminium Fixed Window Maximize natural light throughout the interior spaces, combined with correct glass configuration, these windows perform high on noise reduction and energy effeciency. Customized through more glass and less frame, these windows offer beautiful sightlines with less hindrance.

#### Soundproof Aluminium Sliding Window

At Envirotech, we specialize in designing and manufacturing high-quality Soundproof Aluminium Windows that offer excellent noise reduction without compromising on style or durability. As a trusted Soundproof Aluminium Windows Manufacturer, we are committed to providing innovative acoustic solutions tailored to modern architecture and lifestyle needs.

#### Soundproof Casement Window

The simplest of all window designs, Envirotech Mute aluminium casement windows comprise a fixed, glazed frame and a second side hinged frame, or casment; The open-out aluminium casement windows are available in a variety of formats-Side Hung with hinges on the side for easy opening. Top hung, with hinges at the top, ideal for wet weather conditions as these casement windows keep the rain out. Whaterever your project, the style of aluminium casement windows you choose will make a big impact on the overall appearance of the building. To meet your need for different shapes, size, and glazing opetions, Envirotech Mute offers exclusive customization service to fulfill these individual requirements.