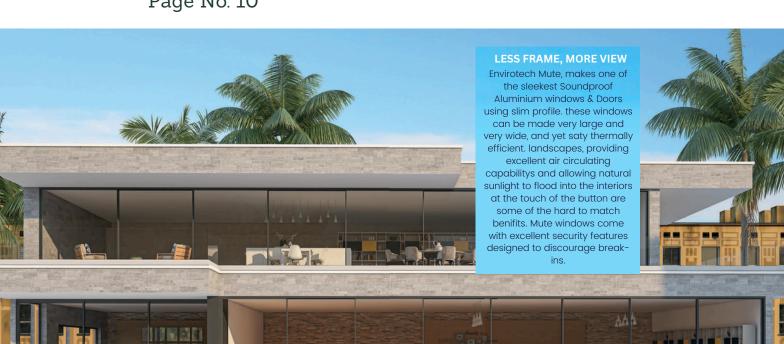

#### Soundproof Aluminium Window

Envirotech Mute Soundproof Aluminium Fixed Window Maximize natural light throughout the interior spaces, combined with correct glass configuration, these windows perform high on noise reduction and energy effeciency. Customized through more glass and less frame, these windows offer beautiful sightlines with less hindrance.

Envirotech Mute Soundproof Aluminium Fixed Window use virgin grade aluminium, ensuring that your windows are high on performance and built to last.