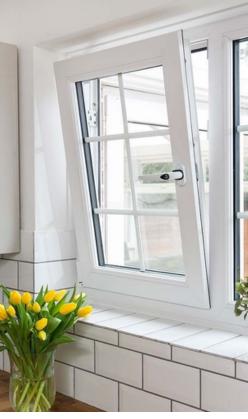

#### Soundproof Tilt & Turn Window

Envirotech Mute tilt & turn window designs offer maximum security, energy efficiency and durability compromising on style.

Tilt & turn windows offer unique dual opening mode as they operate on an advanced mechanism which enables them to operate on two axis these windows can be opened-as a standard casement windows operating on hinges screwed on one side and,- as tilted window which tilts slightly from upper side with base fixed, whenever air ventilation is needed without opening the entire window, This switch can be easily managed through moving the window handle in desired direction.

#### Features & Benefits

#### Envirotech Mute used - EMW 47

- Allow Maximum ventilation and easy cleaning.
- Made using world-class technology.
- Versatile and durable.
- Resilent to warping, corrosion and flexing.
- Branded glass & hardware.
- Echo-friendly
- Up to 7ft hight
- Can be done in combination
- Customization in terms of size, colour, glazing and hardware.