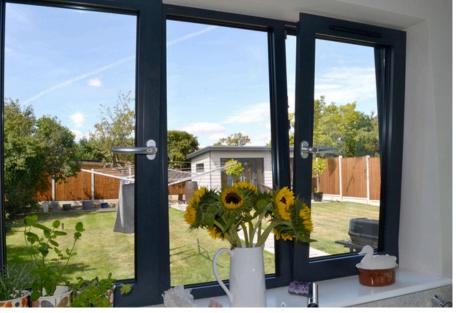

#### Soundproof Tilt & Turn Window

Envirotech Mute tilt & turn window designs offer maximum security, energy efficiency and durability compromising on style.

Tilt & turn windows offer unique dual opening mode as they operate on an advanced mechanism which enables them to operate on two axis these windows can be opened-as a standard casement windows operating on hinges screwed on one side and,- as tilted window which tilts slightly from upper side with base fixed, whenever air ventilation is needed without opening the entire window, This switch can be easily managed through moving the window handle in desired direction.

#### Features & Benefits

#### Envirotech Mute used - EMW 47

- Allow Maximum ventilation and easy cleaning.
- Made using world-class technology.
- Versatile and durable.
- Resilent to warping, corrosion and flexing.
- Branded glass & hardware.
- Echo-friendly
- Up to 7ft hight
- Can be done in combination
- Customization in terms of size, colour, glazing and hardware.