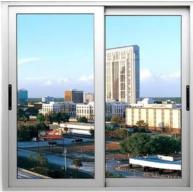

### **SOUNDPROOF ALUMINIUM SLIDING WINDOW**

Page No. 07

#### Soundproof Aluminium Sliding Window

At Envirotech, we specialize in designing and manufacturing high-quality Soundproof Aluminium Windows that offer excellent noise reduction without compromising on style or durability. As a trusted Soundproof Aluminium Windows Manufacturer, we are committed to providing innovative acoustic solutions tailored to modern architecture and lifestyle needs.

#### Envirotech Mute used-EMW 27 / EMW 36

- Made using world-class technology.
- Single and multiple locking systems.
- Versatile and durable.
- The horizontal sash movement ensures better ventilation
- Availability of multi- track systems.
- Branded glass & hardware
- Best utilization of space since the sashes open left to right or vice versa.
- Up to 7ft hight.
- Customization in terms of size, style, glazing, color and hardware.

Glass Configuration: 6mm upto 8mm Customized.