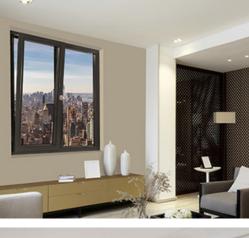

#### Soundproof Aluminium Window

Envirotech Mute Soundproof Aluminium Fixed Window Maximize natural light throughout the interior spaces, combined with correct glass configuration, these windows perform high on noise reduction and energy effeciency. Customized through more glass and less frame, these windows offer beautiful sightlines with less hindrance.

Envirotech Mute Soundproof Aluminium Fixed Window use virgin grade aluminium, ensuring that your windows are high on performance and built to last.