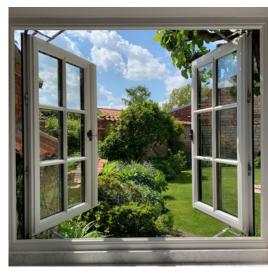

#### Soundproof Casement Window

The simplest of all window designs, Envirotech Mute aluminium casement windows comprise a fixed, glazed frame and a second side hinged frame, or casment; The open-out aluminium casement windows are available in a variety of formats-Side Hung with hinges on the side for easy opening. Top hung, with hinges at the top, ideal for wet weather conditions as these casement windows keep the rain out. Whaterever your project, the style of aluminium casement windows you choose will make a big impact on the overall appearance of the building. To meet your need for different shapes, size, and glazing opetions, Envirotech Mute offers exclusive customization service to fulfill these individual requirements.

#### Feature & Benefits

#### Envirotech Mute Used - EMW 47

- Made using world calss technology.
- Multi-point locking for increased security.
- Branded glass & hardware.
- Robust & Durable.
- Up to 6 ft hight.
- Customization in terms of size/color/hardware
- Built to withstand wind load pressure of 3.5 kpa.