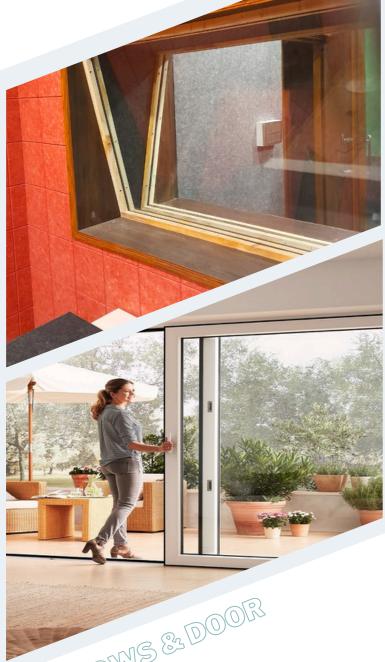

#### Soundproof Casement Window

The simplest of all window designs, Envirotech Mute aluminium casement windows comprise a fixed, glazed frame and a second side hinged frame, or casment; The open-out aluminium casement windows are available in a variety of formats-Side Hung with hinges on the side for easy opening. Top hung, with hinges at the top, ideal for wet weather conditions as these casement windows keep the rain out. Whaterever your project, the style of aluminium casement windows you choose will make a big impact on the overall appearance of the building. To meet your need for different shapes, size, and glazing opetions, Envirotech Mute offers exclusive customization service to fulfill these individual requirements.

#### Soundproof Aluminium Sliding Window

At Envirotech, we specialize in designing and manufacturing high-quality Soundproof Aluminium Windows that offer excellent noise reduction without compromising on style or durability. As a trusted Soundproof Aluminium Windows Manufacturer, we are committed to providing innovative acoustic solutions tailored to modern architecture and lifestyle needs.