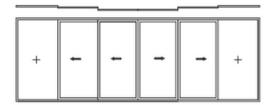

#### Soundproof Aluminium Sliding Window

At Envirotech, we specialize in designing and manufacturing high-quality Soundproof Aluminium Windows that offer excellent noise reduction without compromising on style or durability. As a trusted Soundproof Aluminium Windows Manufacturer, we are committed to providing innovative acoustic solutions tailored to modern architecture and lifestyle needs.

#### Envirotech Mute used-EMW 27 / EMW 36

- Made using world-class technology.
- Single and multiple locking systems.
- Versatile and durable.
- The horizontal sash movement ensures better ventilation
- Availability of multi- track systems.
- Branded glass & hardware
- Best utilization of space since the sashes open left to right or vice versa.
- Up to 7ft hight.
- Customization in terms of size, style, glazing, color and hardware.

Glass Configuration: 6mm upto 8mm Customized.