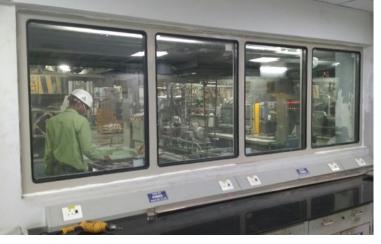

#### **Acoustic Windows**

Envirotech Mute, Acoustic Window is a real innovation for occupants wishing to ventilate their interior's poor acoustic window while protecting themselves against outside noise. suboptimal This sliding joinery system provides acoustic insulation against airborne noise even when open. We offer the best acoustic windows in India designed for your office's needs, whether you're looking for single or double glazing.

### **Technical Specifications:**

- Window Type: Acoustic Window Fix Type
  Window Frame: 100 x 50 mm or customize
- Infill Material: Sound Proof Insulation material
- Window Size: 900×2100, 1800×2100, or customize
- Glass Thickness: 23mm & 27mmAcoustic Performance: 43 STC
- Tested From: QMC Govt laboratory Haryana

#### **Applications:**

Our **Acoustic Window** are suitable for a wide range of settings, including: