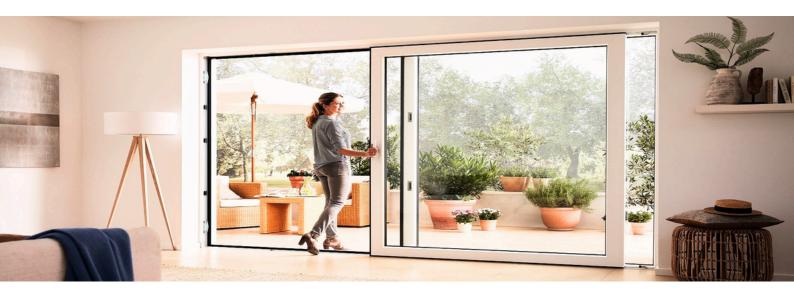

### ACOUSTIC WINDOWS

Page No. 05

#### **Acoustic Windows**

Envirotech Mute, Acoustic Window is a real innovation for occupants wishing to ventilate their interior's poor acoustic window while protecting themselves against outside noise. suboptimal This sliding joinery system provides acoustic insulation against airborne noise even when open. We offer the best acoustic windows in India designed for your office's needs, whether you're looking for single or double glazing.