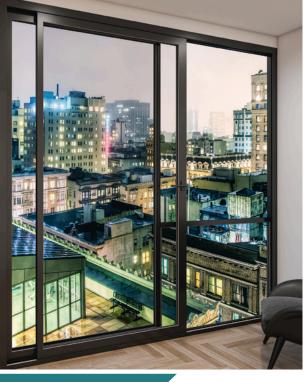

#### Soundproof Aluminium Window

Envirotech Mute Soundproof Aluminium Fixed Window Maximize natural light throughout the interior spaces, combined with correct glass configuration, these windows perform high on noise reduction and energy effeciency. Customized through more glass and less frame, these windows offer beautiful sightlines with less hindrance.

Envirotech Mute Soundproof Aluminium Fixed Window use virgin grade aluminium, ensuring that your windows are high on performance and built to last.

## Features & Benefits Envirotech Mute used- EMW 47

- Thermally efficient.
- Noise reduction.
- Almost completely maintenace free.
- Highly robust and durable.
- Built to withstand heavy wind load pressure.
- Customization in terms of size, glazing and color.

Glass Configuration: 5mm Single glass to 18mm DGU glass.