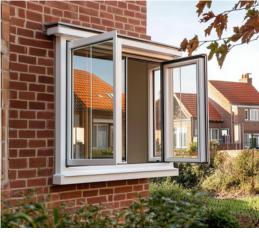

#### Soundproof Tilt & Turn Window

Envirotech Mute tilt & turn window designs offer maximum security, energy efficiency and durability compromising on style.

Tilt & turn windows offer unique dual opening mode as they operate on an advanced mechanism which enables them to operate on two axis these windows can be opened-as a standard casement windows operating on hinges screwed on one side and,- as tilted window which tilts slightly from upper side with base fixed, whenever air ventilation is needed without opening the entire window, This switch can be easily managed through moving the window handle in desired direction.

#### Features & Benefits

#### Envirotech Mute used - EMW 47

- Allow Maximum ventilation and easy cleaning.
- Made using world-class technology.
- Versatile and durable.
- Resilent to warping, corrosion and flexing.
- Branded glass & hardware.
- Echo-friendly
- Up to 7ft hight
- Can be done in combination
- Customization in terms of size, colour, glazing and hardware.