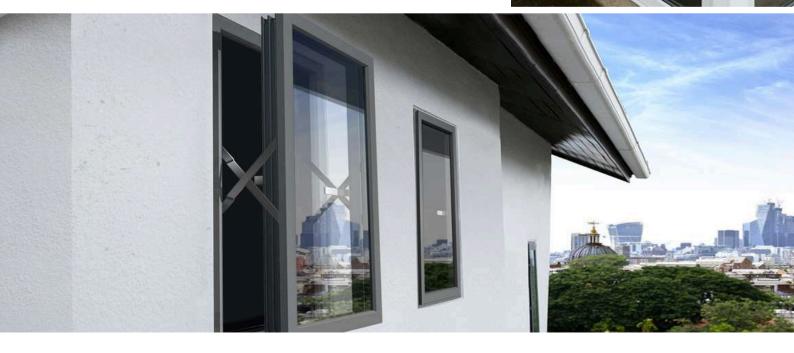

#### uPVC Fold & Slide Windows

The uPVC Fold N Slide Window system combines exceptional functionality with sleek aesthetics, making it a perfect fit for any architectural style or space. Designed for superior performance, it features multiple locking points for enhanced smooth operation. Available security and configurations ranging from 2 to 6 panels, this system allows for wide, unobstructed openings, seamlessly connecting indoor and outdoor spaces.

- Can be opening in or out
- 2, 3, 4, 5 and 6 pane option
- Dedicated Envirotech mute top guide and bottom track to ensure perfect alignment
- Internal glazing option from 4mm single to 36mm triple glazing
- Frame width of up to 18'8" can be achieved with a maximum height of 9 'not exceeding a sash weight of 100 kgs