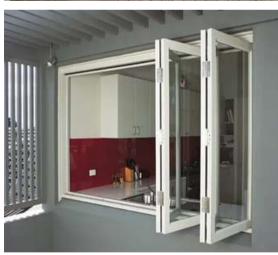

#### uPVC Fold & Slide Windows

The uPVC Fold N Slide Window system combines exceptional functionality with sleek aesthetics, making it a perfect fit for any architectural style or space. Designed for superior performance, it features multiple locking points for enhanced smooth operation. Available security and configurations ranging from 2 to 6 panels, this system allows for wide, unobstructed openings, seamlessly connecting indoor and outdoor spaces.

- Can be opening in or out
- 2, 3, 4, 5 and 6 pane option
- Dedicated Envirotech mute top guide and bottom track to ensure perfect alignment
- Internal glazing option from 4mm single to 36mm triple glazing
- Frame width of up to 18'8" can be achieved with a maximum height of 9 'not exceeding a sash weight of 100 kgs