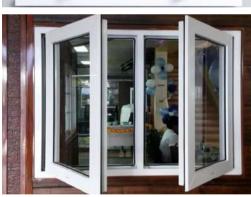

#### uPVC Fold & Slide Windows

The uPVC Fold N Slide Window system combines exceptional functionality with sleek aesthetics, making it a perfect fit for any architectural style or space. Designed for superior performance, it features multiple locking points for enhanced smooth operation. Available security and configurations ranging from 2 to 6 panels, this system allows for wide, unobstructed openings, seamlessly connecting indoor and outdoor spaces.

- Can be opening in or out
- 2, 3, 4, 5 and 6 pane option
- Dedicated Envirotech mute top guide and bottom track to ensure perfect alignment
- Internal glazing option from 4mm single to 36mm triple glazing
- Frame width of up to 18'8" can be achieved with a maximum height of 9 'not exceeding a sash weight of 100 kgs