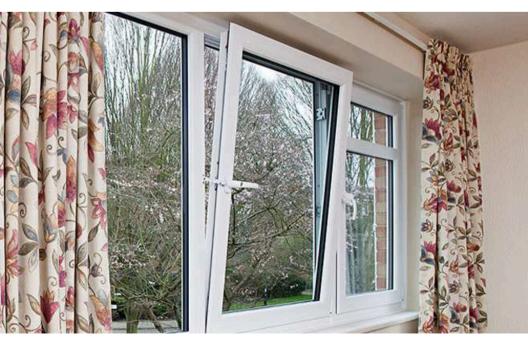

#### uPVC Tilt & Turn Window

uPVC Tilt N Turn Windows are designed to provide a European window option for fabricators and clients alike. The window is available as part of the EN62 range and was designed to give the discerning end user a state of the art inward opening fenestration solution. The Envirotech mute Tilt N Turn provides the client maximum design freedom due to larger opening sizes that can be achieved and suits any window replacement program.

- Contemporary modern soft line profile appearance
- 9 mm sash overlap for enhanced performance
- Internal glazing options for 4 mm single to 36 mm triple
- Concealed heavy duty hinges and multi point locking as standard
- External sliding fly screen system
- Secure hardware fitting into steel reinforcements as standard