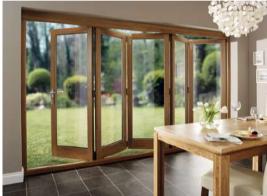

#### uPVC Fold & Slide Windows

The uPVC Fold N Slide Window system combines exceptional functionality with sleek aesthetics, making it a perfect fit for any architectural style or space. Designed for superior performance, it features multiple locking points for enhanced smooth operation. Available security and configurations ranging from 2 to 6 panels, this system allows for wide, unobstructed openings, seamlessly connecting indoor and outdoor spaces.

- Can be opening in or out
- 2, 3, 4, 5 and 6 pane option
- Dedicated Envirotech mute top guide and bottom track to ensure perfect alignment
- Internal glazing option from 4mm single to 36mm triple glazing
- Frame width of up to 18'8" can be achieved with a maximum height of 9 'not exceeding a sash weight of 100 kgs