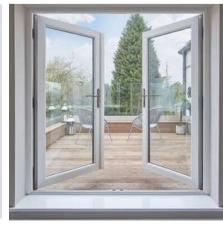

### uPVC Parallel Windows

uPVC Parallel Windows are designed for maximum ventilation and ideal for staircases, landings and offices. With a maximum sash size of 2 metres (6.6 feet) wide and 2 metres (6.6 feet) tall it caters for large openings, giving plenty of light to the area. With a weight carrying capacity of 200kg per sash the glazing options are almost limitless.

- Can be inward or outward opening
- Glazing options from 4 mm single to 36mm triple
- Internal sash options with fly screen or glazed as above
- Integrated solution for security grill
- 3 frame options to choose from
- Multi point locking devices