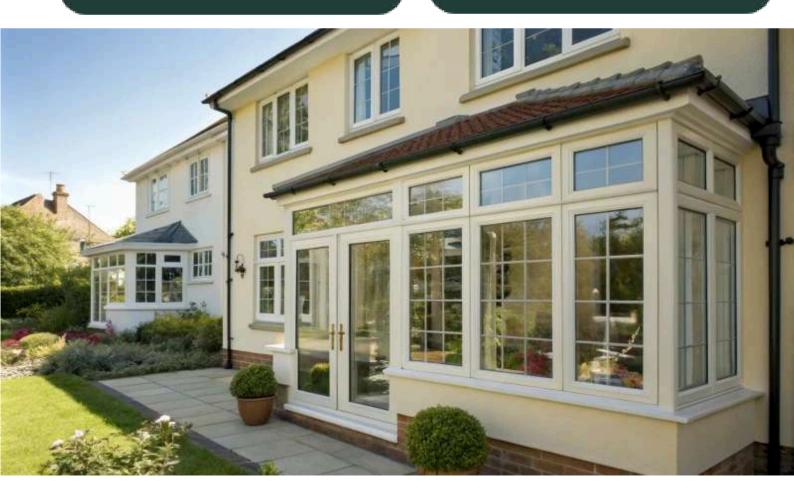

#### Features & Benefits

Envirotech, range of uPVC windows not only add an architectural edge to your space but also offer great performance and functionality. The windows are manufactured using premium quality material, which keeps out dust, pollution, noise, gale-force winds, and many such external factors from the interiors of your home or office spaces. They require very little maintenance, are energy efficient, and are built to last.

#### uPVC Casement Windows

Envirotech mute uPVC Casement Window range are designed to provide the maximum flexibility for fabricators and clients alike. The system is based on a two profile depths - 42 and 62 mm and was facilitate designed to maximum application coverage.