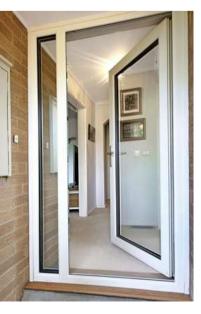

## uPVC Casement Doors

uPVC Casement Doors are a versatile and stylish solution, ideal for both opening-in and openingout configurations. They can serve as elegant main entrance doors or as secondary doors leading to patios, balconies, or corridors. Available in 62 mm and 112 mm profile depths, these doors can be customized as individual integrated into larger frames with fanlights or sidelights for enhanced design flexibility.

- Contemporary modern Softline appearance
- 9 mm sash overlap for enhanced performance
- Internal glazing option from 4 mm single to 36 mm double
- Choice of numerous multi-point locking devices including full perimeter locking
- Threshold-less or Aluminium low threshold
- Choice of hinge types including concealed (invisible) hinges

Schools Residential

Hospitals Commercial Office