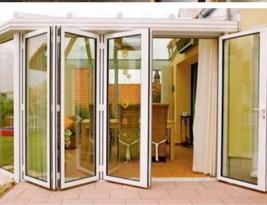

#### uPVC Fold & Slide Windows

The uPVC Fold N Slide Window system combines exceptional functionality with sleek aesthetics, making it a perfect fit for any architectural style or space. Designed for superior performance, it features multiple locking points for enhanced smooth operation. Available security and configurations ranging from 2 to 6 panels, this system allows for wide, unobstructed openings, seamlessly connecting indoor and outdoor spaces.

- Can be opening in or out
- 2, 3, 4, 5 and 6 pane option
- Dedicated Envirotech mute top guide and bottom track to ensure perfect alignment
- Internal glazing option from 4mm single to 36mm triple glazing
- Frame width of up to 18'8" can be achieved with a maximum height of 9 'not exceeding a sash weight of 100 kgs