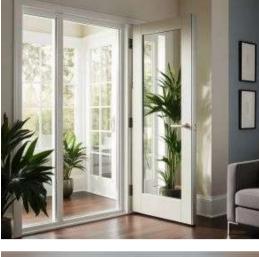

## uPVC Casement Doors

uPVC Casement Doors are a versatile and stylish solution, ideal for both opening-in and openingout configurations. They can serve as elegant main entrance doors or as secondary doors leading to patios, balconies, or corridors. Available in 62 mm and 112 mm profile depths, these doors can be customized as individual integrated into larger frames with fanlights or sidelights for enhanced design flexibility.

- Contemporary modern Softline appearance
- 9 mm sash overlap for enhanced performance
- Internal glazing option from 4 mm single to 36 mm double
- Choice of numerous multi-point locking devices including full perimeter locking
- Threshold-less or Aluminium low threshold
- Choice of hinge types including concealed (invisible) hinges