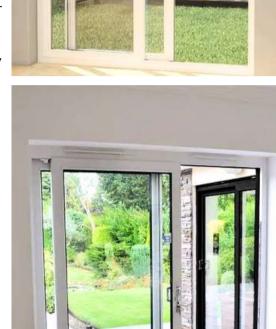

## uPVC Sliding Window

uPVC Sliding Window range are designed to provide the maximum flexibility for fabricators and clients alike. Based on a range of sections, it offers full flexibility offering from single sliding to multiple sliding openers, clip on or integrated sections for fly screen and a range of section sizes covering small and large openings. It provides the ideal range of products to suit any window replacement program or building type in the fast growing construction industry.

- Multi chamber profile design, frame depth from 62 to 112 mm
- 10 mm sash overlap for enhanced performance
- Internal glazing options from 4 mm single to 24 mm double
- Choice of single or multi point locking device
- Hardware components fastened into steel or 3 walls or uPVC.