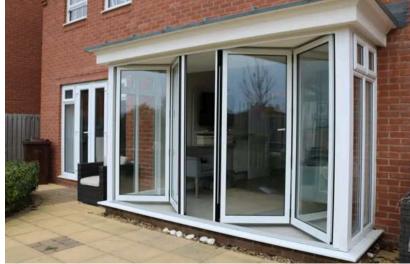

#### uPVC Fold & Slide Windows

The uPVC Fold N Slide Window system combines exceptional functionality with sleek aesthetics, making it a perfect fit for any architectural style or space. Designed for superior performance, it features multiple locking points for enhanced smooth operation. Available security and configurations ranging from 2 to 6 panels, this system allows for wide, unobstructed openings, seamlessly connecting indoor and outdoor spaces.

- Can be opening in or out
- 2, 3, 4, 5 and 6 pane option
- Dedicated Envirotech mute top guide and bottom track to ensure perfect alignment
- Internal glazing option from 4mm single to 36mm triple glazing
- Frame width of up to 18'8" can be achieved with a maximum height of 9 'not exceeding a sash weight of 100 kgs

Schools

Hospitals Commercial Office