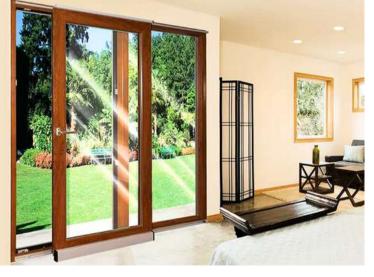

### uPVC Sliding Doors

uPVC Sliding Doors offer a perfect blend of functionality and modern aesthetics. Designed for smooth operation, these doors glide effortlessly on tracks, making them ideal for spaces with limited room. uPVC material ensures durability, weather resistance, and low maintenance, making it a long-lasting choice for homes and offices. Their sleek, contemporary look allows for maximum natural light and seamless indoor-outdoor connection.

- One, two and three track sliding, Patio door and fly screen options
- 10 mm sash overlap for enhanced performance
- Internal glazing options from 4 mm single to 22 mm double
- Choice of single or multi point locking devices
- Hardware components fastened into steel or walls or uPVC
- Durable Aluminium track and anti lift devices as standar