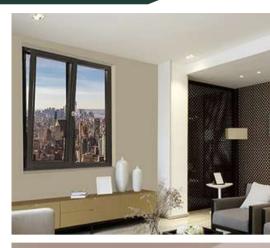

#### uPVC Casement Windows

Envirotech mute uPVC Casement Window range are designed to provide the maximum flexibility for fabricators and clients alike. The system is based on a two profile depths - 42 and 62 mm and was facilitate designed to maximum application coverage.

minimum number of profile with the sections providing fabricators and clients at the same time with the ideal range of products to suit any window replacement program or building type in the fast growing construction industry.

- Contemporary modern soft line profile appearance
- 10 mm sash overlap for enhanced performance
- Internal glazing options from 4 mm single to 36 mm triple
- Choice of single or multi point locking devices
- Build -in hardware location facility for hinges, striker etc
- Secure hardware fitting into steel reinforcements as standard