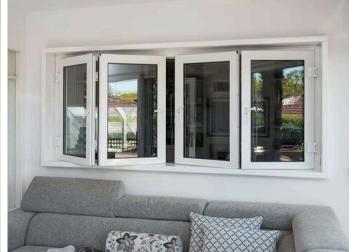

### uPVC Parallel Windows

uPVC Parallel Windows are designed for maximum ventilation and ideal for staircases, landings and offices. With a maximum sash size of 2 metres (6.6 feet) wide and 2 metres (6.6 feet) tall it caters for large openings, giving plenty of light to the area. With a weight carrying capacity of 200kg per sash the glazing options are almost limitless.

- Can be inward or outward opening
- Glazing options from 4 mm single to 36mm triple
- Internal sash options with fly screen or glazed as above
- Integrated solution for security grill
- 3 frame options to choose from
- Multi point locking devices