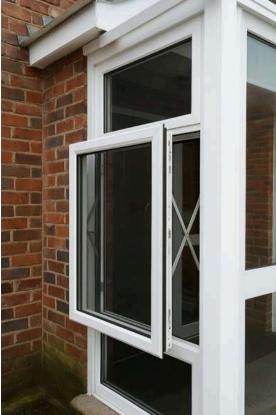

#### uPVC Tilt & Turn Window

uPVC Tilt N Turn Windows are designed to provide a European window option for fabricators and clients alike. The window is available as part of the EN62 range and was designed to give the discerning end user a state of the art inward opening fenestration solution. The Envirotech mute Tilt N Turn provides the client maximum design freedom due to larger opening sizes that can be achieved and suits any window replacement program.

- Contemporary modern soft line profile appearance
- 9 mm sash overlap for enhanced performance
- Internal glazing options for 4 mm single to 36 mm triple
- Concealed heavy duty hinges and multi point locking as standard
- External sliding fly screen system
- Secure hardware fitting into steel reinforcements as standard