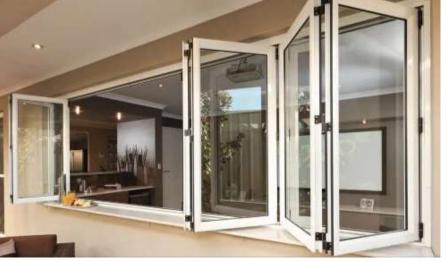

#### uPVC Fold & Slide Windows

The uPVC Fold N Slide Window system combines exceptional functionality with sleek aesthetics, making it a perfect fit for any architectural style or space. Designed for superior performance, it features multiple locking points for enhanced smooth operation. Available security and configurations ranging from 2 to 6 panels, this system allows for wide, unobstructed openings, seamlessly connecting indoor and outdoor spaces.

- Can be opening in or out
- 2, 3, 4, 5 and 6 pane option
- Dedicated Envirotech mute top guide and bottom track to ensure perfect alignment
- Internal glazing option from 4mm single to 36mm triple glazing
- Frame width of up to 18'8" can be achieved with a maximum height of 9 'not exceeding a sash weight of 100 kgs