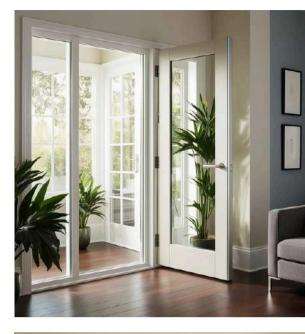

### uPVC French Doors

uPVC French Doors are a stylish and functional addition to any home or commercial space, offering a perfect blend of elegance and practicality. Designed with large glass panels, these doors allow maximum natural light to flow in, creating a bright and airy atmosphere. Ideal for connecting indoor living areas with gardens, patios, or balconies, uPVC French Doors add a timeless charm to both modern and traditional architectures.

- Contemporary modern Softline appearance
- 9 mm sash overlap for enhanced performance
- Internal glazing option from 4 mm single to 36 mm double
- Choice of numerous multi-point locking devices including full perimeter locking
- Threshold-less or Aluminium low threshold
- Choice of hinge types including concealed (invisible) hinges

## **Applications:**

Residential

Schools

Hospitals Commercial Office