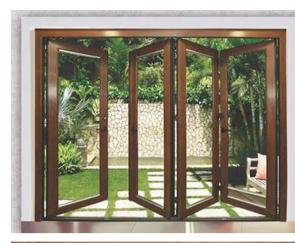

#### uPVC Fold & Slide Windows

The uPVC Fold N Slide Window system combines exceptional functionality with sleek aesthetics, making it a perfect fit for any architectural style or space. Designed for superior performance, it features multiple locking points for enhanced smooth operation. Available security and configurations ranging from 2 to 6 panels, this system allows for wide, unobstructed openings, seamlessly connecting indoor and outdoor spaces.

- Can be opening in or out
- 2, 3, 4, 5 and 6 pane option
- Dedicated Envirotech mute top guide and bottom track to ensure perfect alignment
- Internal glazing option from 4mm single to 36mm triple glazing
- Frame width of up to 18'8" can be achieved with a maximum height of 9 'not exceeding a sash weight of 100 kgs