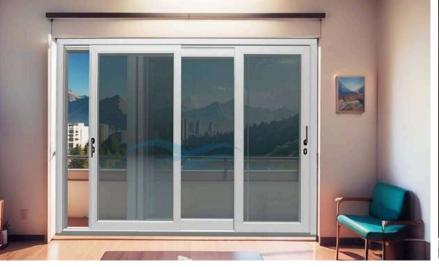

### uPVC Sliding Doors

uPVC Sliding Doors offer a perfect blend of functionality and modern aesthetics. Designed for smooth operation, these doors glide effortlessly on tracks, making them ideal for spaces with limited room. uPVC material ensures durability, weather resistance, and low maintenance, making it a long-lasting choice for homes and offices. Their sleek, contemporary look allows for maximum natural light and seamless indoor-outdoor connection.

- One, two and three track sliding, Patio door and fly screen options
- 10 mm sash overlap for enhanced performance
- Internal glazing options from 4 mm single to 22 mm double
- Choice of single or multi point locking devices
- Hardware components fastened into steel or walls or uPVC
- Durable Aluminium track and anti lift devices as standar

Schools

Hospitals

Commercial Office