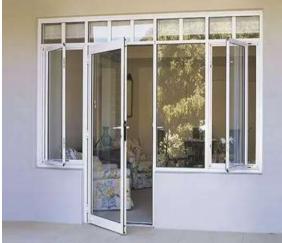

### uPVC Parallel Windows

uPVC Parallel Windows are designed for maximum ventilation and ideal for staircases, landings and offices. With a maximum sash size of 2 metres (6.6 feet) wide and 2 metres (6.6 feet) tall it caters for large openings, giving plenty of light to the area. With a weight carrying capacity of 200kg per sash the glazing options are almost limitless.

- Can be inward or outward opening
- Glazing options from 4 mm single to 36mm triple
- Internal sash options with fly screen or glazed as above
- Integrated solution for security grill
- 3 frame options to choose from
- Multi point locking devices

### Recommended For:

Bedrooms, Balconies, Large/Tall Openings

Residential

Schools

Hospitals Commercial Office