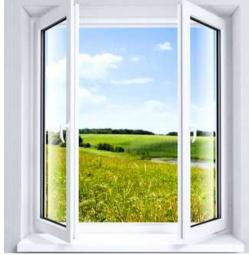

### uPVC Parallel Windows

uPVC Parallel Windows are designed for maximum ventilation and ideal for staircases, landings and offices. With a maximum sash size of 2 metres (6.6 feet) wide and 2 metres (6.6 feet) tall it caters for large openings, giving plenty of light to the area. With a weight carrying capacity of 200kg per sash the glazing options are almost limitless.

- Can be inward or outward opening
- Glazing options from 4 mm single to 36mm triple
- Internal sash options with fly screen or glazed as above
- Integrated solution for security grill
- 3 frame options to choose from
- Multi point locking devices