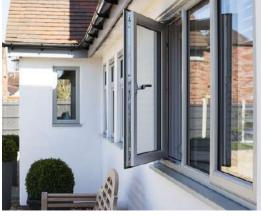

#### uPVC Casement Windows

Envirotech mute uPVC Casement Window range are designed to provide the maximum flexibility for fabricators and clients alike. The system is based on a two profile depths - 42 and 62 mm and was facilitate designed to maximum application coverage.

minimum number of profile with the sections providing fabricators and clients at the same time with the ideal range of products to suit any window replacement program or building type in the fast growing construction industry.

- Contemporary modern soft line profile appearance
- 10 mm sash overlap for enhanced performance
- Internal glazing options from 4 mm single to 36 mm triple
- Choice of single or multi point locking devices
- Build -in hardware location facility for hinges, striker etc
- Secure hardware fitting into steel reinforcements as standard