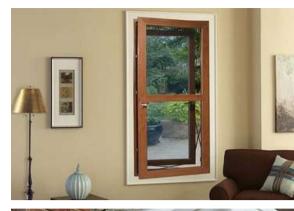

#### uPVC Casement Windows

Envirotech mute uPVC Casement Window range are designed to provide the maximum flexibility for fabricators and clients alike. The system is based on a two profile depths - 42 and 62 mm and was facilitate designed to maximum application coverage.

minimum number of profile with the sections providing fabricators and clients at the same time with the ideal range of products to suit any window replacement program or building type in the fast growing construction industry.

- Contemporary modern soft line profile appearance
- 10 mm sash overlap for enhanced performance
- Internal glazing options from 4 mm single to 36 mm triple
- Choice of single or multi point locking devices
- Build -in hardware location facility for hinges, striker etc
- Secure hardware fitting into steel reinforcements as standard