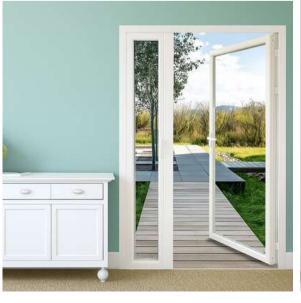

### uPVC Sliding Doors

uPVC Sliding Doors offer a perfect blend of functionality and modern aesthetics. Designed for smooth operation, these doors glide effortlessly on tracks, making them ideal for spaces with limited room. uPVC material ensures durability, weather resistance, and low maintenance, making it a long-lasting choice for homes and offices. Their sleek, contemporary look allows for maximum natural light and seamless indoor-outdoor connection.

- One, two and three track sliding, Patio door and fly screen options
- 10 mm sash overlap for enhanced performance
- Internal glazing options from 4 mm single to 22 mm double
- Choice of single or multi point locking devices
- Hardware components fastened into steel or walls or uPVC
- Durable Aluminium track and anti lift devices as standar