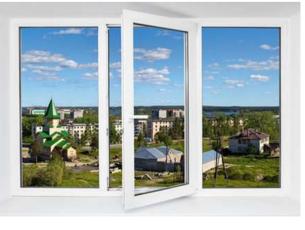

## uPVC Sliding Window

uPVC Sliding Window range are designed to provide the maximum flexibility for fabricators and clients alike. Based on a range of sections, it offers full flexibility offering from single sliding to multiple sliding openers, clip on or integrated sections for fly screen and a range of section sizes covering small and large openings. It provides the ideal range of products to suit any window replacement program or building type in the fast growing construction industry.

- Multi chamber profile design, frame depth from 62 to 112 mm
- 10 mm sash overlap for enhanced performance
- Internal glazing options from 4 mm single to 24 mm double
- Choice of single or multi point locking device
- Hardware components fastened into steel or 3 walls or uPVC.