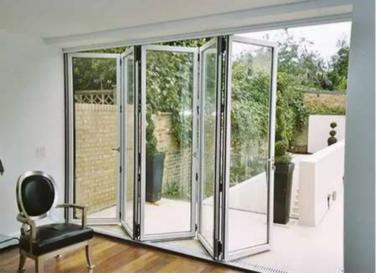

#### uPVC Fold & Slide Windows

The uPVC Fold N Slide Window system combines exceptional functionality with sleek aesthetics, making it a perfect fit for any architectural style or space. Designed for superior performance, it features multiple locking points for enhanced smooth operation. Available security and configurations ranging from 2 to 6 panels, this system allows for wide, unobstructed openings, seamlessly connecting indoor and outdoor spaces.

- Can be opening in or out
- 2, 3, 4, 5 and 6 pane option
- Dedicated Envirotech mute top guide and bottom track to ensure perfect alignment
- Internal glazing option from 4mm single to 36mm triple glazing
- Frame width of up to 18'8" can be achieved with a maximum height of 9 'not exceeding a sash weight of 100 kgs