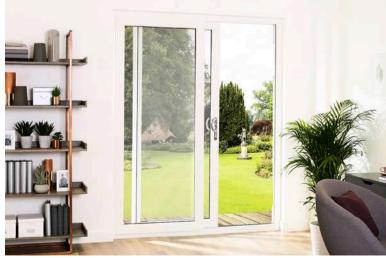

### uPVC Sliding Doors

uPVC Sliding Doors offer a perfect blend of functionality and modern aesthetics. Designed for smooth operation, these doors glide effortlessly on tracks, making them ideal for spaces with limited room. uPVC material ensures durability, weather resistance, and low maintenance, making it a long-lasting choice for homes and offices. Their sleek, contemporary look allows for maximum natural light and seamless indoor-outdoor connection.

- One, two and three track sliding, Patio door and fly screen options
- 10 mm sash overlap for enhanced performance
- Internal glazing options from 4 mm single to 22 mm double
- Choice of single or multi point locking devices
- Hardware components fastened into steel or walls or uPVC
- Durable Aluminium track and anti lift devices as standar