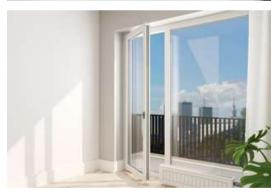

### uPVC Balcony Doors

Balcony Doors are an ideal choice for uPVC connecting indoor spaces with balconies, patios, or terraces. Designed for durability and aesthetic appeal, these doors offer excellent thermal insulation, soundproofing, and weather resistance. The uPVC material is low maintenance, termite-proof, and corrosion-resistant, making it perfect for long-term use. Available in sliding, casement, and French styles, uPVC balcony doors allow maximum natural light while ensuring security with multi-point locking systems.

- Contemporary modern Softline appearance
- 9 mm sash overlap for enhanced performance
- Internal glazing option from 4 mm single to 36 mm double
- Choice of numerous multi-point locking devices including full perimeter
- Threshold-less or Aluminium low threshold
- Choice of hinge types including concealed (invisible) hinges

Schools

Hospitals Commercial Office