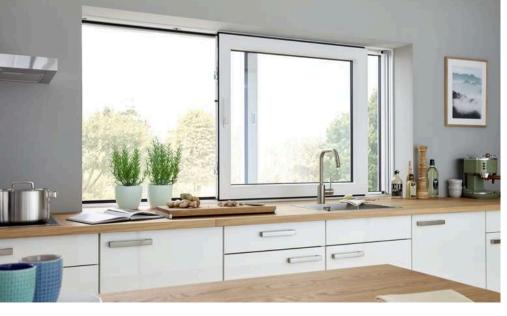

#### uPVC Fold & Slide Windows

The uPVC Fold N Slide Window system combines exceptional functionality with sleek aesthetics, making it a perfect fit for any architectural style or space. Designed for superior performance, it features multiple locking points for enhanced smooth operation. Available security and configurations ranging from 2 to 6 panels, this system allows for wide, unobstructed openings, seamlessly connecting indoor and outdoor spaces.

- Can be opening in or out
- 2, 3, 4, 5 and 6 pane option
- Dedicated Envirotech mute top guide and bottom track to ensure perfect alignment
- Internal glazing option from 4mm single to 36mm triple glazing
- Frame width of up to 18'8" can be achieved with a maximum height of 9 'not exceeding a sash weight of 100 kgs