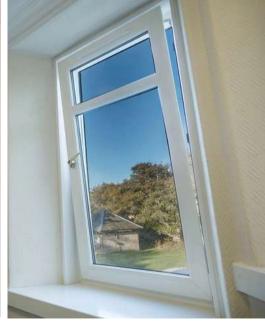

## 4. uPVC Tilt & Turn Window Page No. 07

#### uPVC Tilt & Turn Window

uPVC Tilt N Turn Windows are designed to provide a European window option for fabricators and clients alike. The window is available as part of the EN62 range and was designed to give the discerning end user a state of the art inward opening fenestration solution. The Envirotech mute Tilt N Turn provides the client maximum design freedom due to larger opening sizes that can be achieved and suits any window replacement program.