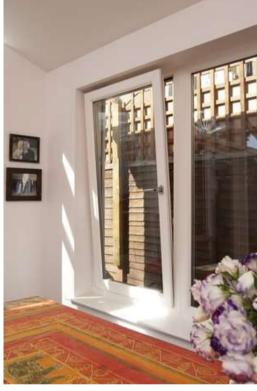

#### uPVC Tilt & Turn Window

uPVC Tilt N Turn Windows are designed to provide a European window option for fabricators and clients alike. The window is available as part of the EN62 range and was designed to give the discerning end user a state of the art inward opening fenestration solution. The Envirotech mute Tilt N Turn provides the client maximum design freedom due to larger opening sizes that can be achieved and suits any window replacement program.

- Contemporary modern soft line profile appearance
- 9 mm sash overlap for enhanced performance
- Internal glazing options for 4 mm single to 36 mm triple
- Concealed heavy duty hinges and multi point locking as standard
- External sliding fly screen system
- Secure hardware fitting into steel reinforcements as standard