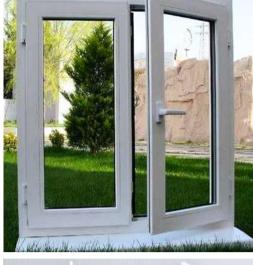

#### uPVC Casement Windows

Envirotech mute uPVC Casement Window range are designed to provide the maximum flexibility for fabricators and clients alike. The system is based on a two profile depths - 42 and 62 mm and was facilitate designed to maximum application coverage.

minimum number of profile with the sections providing fabricators and clients at the same time with the ideal range of products to suit any window replacement program or building type in the fast growing construction industry.

- Contemporary modern soft line profile appearance
- 10 mm sash overlap for enhanced performance
- Internal glazing options from 4 mm single to 36 mm triple
- Choice of single or multi point locking devices
- Build -in hardware location facility for hinges, striker etc
- Secure hardware fitting into steel reinforcements as standard