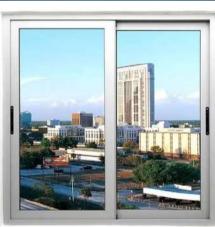

## uPVC Sliding Window

uPVC Sliding Window range are designed to provide the maximum flexibility for fabricators and clients alike. Based on a range of sections, it offers full flexibility offering from single sliding to multiple sliding openers, clip on or integrated sections for fly screen and a range of section sizes covering small and large openings. It provides the ideal range of products to suit any window replacement program or building type in the fast growing construction industry.

- Multi chamber profile design, frame depth from 62 to 112 mm
- 10 mm sash overlap for enhanced performance
- Internal glazing options from 4 mm single to 24 mm double
- Choice of single or multi point locking device
- Hardware components fastened into steel or 3 walls or uPVC.