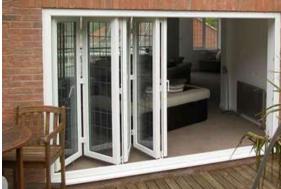

#### uPVC Fold & Slide Windows

The uPVC Fold N Slide Window system combines exceptional functionality with sleek aesthetics, making it a perfect fit for any architectural style or space. Designed for superior performance, it features multiple locking points for enhanced smooth operation. Available security and configurations ranging from 2 to 6 panels, this system allows for wide, unobstructed openings, seamlessly connecting indoor and outdoor spaces.

- Can be opening in or out
- 2, 3, 4, 5 and 6 pane option
- Dedicated Envirotech mute top guide and bottom track to ensure perfect alignment
- Internal glazing option from 4mm single to 36mm triple glazing
- Frame width of up to 18'8" can be achieved with a maximum height of 9 'not exceeding a sash weight of 100 kgs