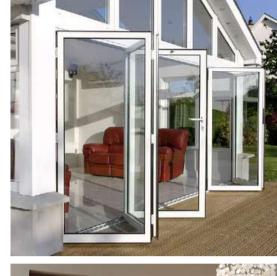

#### uPVC Fold & Slide Windows

The uPVC Fold N Slide Window system combines exceptional functionality with sleek aesthetics, making it a perfect fit for any architectural style or space. Designed for superior performance, it features multiple locking points for enhanced smooth operation. Available security and configurations ranging from 2 to 6 panels, this system allows for wide, unobstructed openings, seamlessly connecting indoor and outdoor spaces.

- Can be opening in or out
- 2, 3, 4, 5 and 6 pane option
- Dedicated Envirotech mute top guide and bottom track to ensure perfect alignment
- Internal glazing option from 4mm single to 36mm triple glazing
- Frame width of up to 18'8" can be achieved with a maximum height of 9 'not exceeding a sash weight of 100 kgs