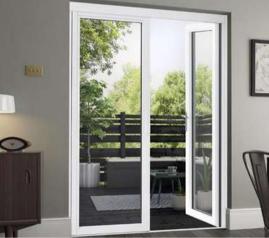

### uPVC Sliding Doors

uPVC Sliding Doors offer a perfect blend of functionality and modern aesthetics. Designed for smooth operation, these doors glide effortlessly on tracks, making them ideal for spaces with limited room. uPVC material ensures durability, weather resistance, and low maintenance, making it a long-lasting choice for homes and offices. Their sleek, contemporary look allows for maximum natural light and seamless indoor-outdoor connection.

- One, two and three track sliding, Patio door and fly screen options
- 10 mm sash overlap for enhanced performance
- Internal glazing options from 4 mm single to 22 mm double
- Choice of single or multi point locking devices
- Hardware components fastened into steel or walls or uPVC
- Durable Aluminium track and anti lift devices as standar

Schools

Hospitals

Commercial Office