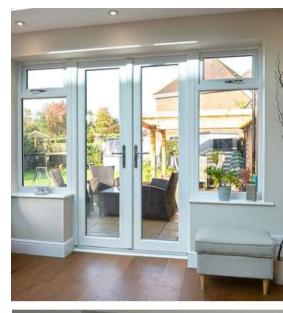

### uPVC French Doors

uPVC French Doors are a stylish and functional addition to any home or commercial space, offering a perfect blend of elegance and practicality. Designed with large glass panels, these doors allow maximum natural light to flow in, creating a bright and airy atmosphere. Ideal for connecting indoor living areas with gardens, patios, or balconies, uPVC French Doors add a timeless charm to both modern and traditional architectures.

- Contemporary modern Softline appearance
- 9 mm sash overlap for enhanced performance
- Internal glazing option from 4 mm single to 36 mm double
- Choice of numerous multi-point locking devices including full perimeter locking
- Threshold-less or Aluminium low threshold
- Choice of hinge types including concealed (invisible) hinges

## **Applications:**

Residential

Schools

Hospitals Commercial Office