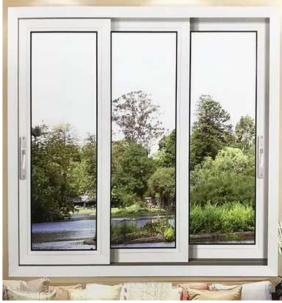

## uPVC Sliding Window

uPVC Sliding Window range are designed to provide the maximum flexibility for fabricators and clients alike. Based on a range of sections, it offers full flexibility offering from single sliding to multiple sliding openers, clip on or integrated sections for fly screen and a range of section sizes covering small and large openings. It provides the ideal range of products to suit any window replacement program or building type in the fast growing construction industry.

- Multi chamber profile design, frame depth from 62 to 112 mm
- 10 mm sash overlap for enhanced performance
- Internal glazing options from 4 mm single to 24 mm double
- Choice of single or multi point locking device
- Hardware components fastened into steel or 3 walls or uPVC.