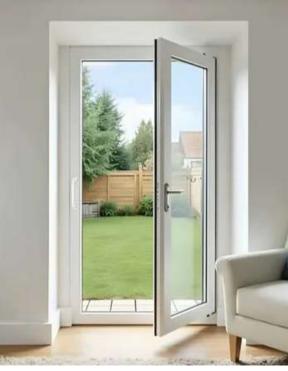

#### uPVC Casement Windows

Envirotech mute uPVC Casement Window range are designed to provide the maximum flexibility for fabricators and clients alike. The system is based on a two profile depths - 42 and 62 mm and was facilitate designed to maximum application coverage.

minimum number of profile with the sections providing fabricators and clients at the same time with the ideal range of products to suit any window replacement program or building type in the fast growing construction industry.

- Contemporary modern soft line profile appearance
- 10 mm sash overlap for enhanced performance
- Internal glazing options from 4 mm single to 36 mm triple
- Choice of single or multi point locking devices
- Build -in hardware location facility for hinges, striker etc
- Secure hardware fitting into steel reinforcements as standard